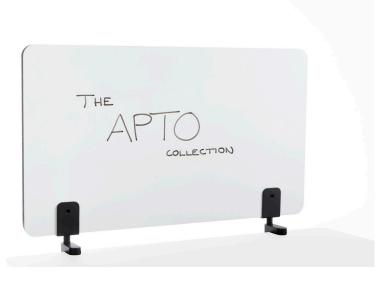

This space dividing sidewall fits perfectly to the development, since the sidewall has whiteboard integrated preferable for an informal meeting with the whiteboard as center gathering place. The majority of the whiteboard sidewall is crafted from repurposed plastic bottles containing a minimum of 70% of recycled material. The same material as used for other of the collections products in order to create connectedness.