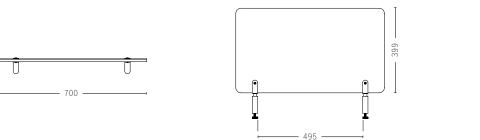

This space dividing sidewall fits perfectly to the development, since the sidewall has whiteboard integrated preferable for an informal meeting with the whiteboard as center gathering place. The majority of the whiteboard sidewall is crafted from repurposed plastic bottles containing a minimum of 70% of recycled material. The same material as used for other of the collections products in order to create connectedness.